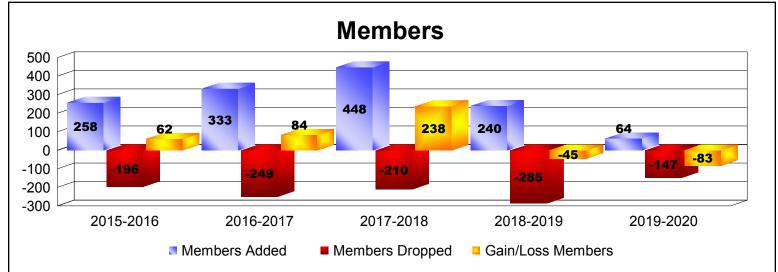

District 301 B2

As of December 2019 Cumulative

| Year      | New<br>Clubs | Dropped<br>Clubs | Gain/<br>Loss<br>Clubs | New<br>Members | Charter<br>Members | Reinstate<br>Members | Transfer<br>Members | Total<br>Member<br>Added | Total<br>Members<br>Dropped | Gain/<br>Loss<br>Members |
|-----------|--------------|------------------|------------------------|----------------|--------------------|----------------------|---------------------|--------------------------|-----------------------------|--------------------------|
| 2015-2016 | 2            | 0                | 2                      | 156            | 93                 | 8                    | 1                   | 258                      | -196                        | 62                       |
| 2016-2017 | 4            | -2               | 2                      | 227            | 81                 | 23                   | 2                   | 333                      | -249                        | 84                       |
| 2017-2018 | 5            | -1               | 4                      | 318            | 118                | 6                    | 6                   | 448                      | -210                        | 238                      |
| 2018-2019 | 3            | -1               | 2                      | 153            | 77                 | 9                    | 1                   | 240                      | -285                        | -45                      |
| 2019-2020 | 0            | -3               | -3                     | 47             | 5                  | 9                    | 3                   | 64                       | -147                        | -83                      |
| Average   | 3            | -1               | 1                      | 180            | 75                 | 11                   | 3                   | 269                      | -217                        | 51                       |