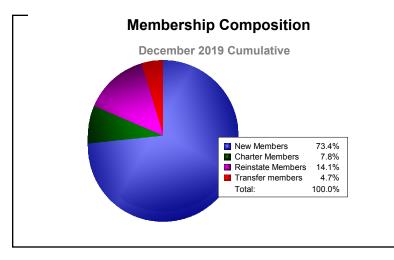

District 301 B2

As of December 2019 Cumulative

| Year      | New<br>Clubs | Dropped<br>Clubs | Gain/<br>Loss<br>Clubs | New<br>Members | Charter<br>Members | Reinstate<br>Members | Transfer<br>Members | Total<br>Member<br>Added | Total<br>Members<br>Dropped | Gain/<br>Loss<br>Members |
|-----------|--------------|------------------|------------------------|----------------|--------------------|----------------------|---------------------|--------------------------|-----------------------------|--------------------------|
| 2015-2016 | 2            | 0                | 2                      | 156            | 93                 | 8                    | 1                   | 258                      | -196                        | 62                       |
| 2016-2017 | 4            | -2               | 2                      | 227            | 81                 | 23                   | 2                   | 333                      | -249                        | 84                       |
| 2017-2018 | 5            | -1               | 4                      | 318            | 118                | 6                    | 6                   | 448                      | -210                        | 238                      |
| 2018-2019 | 3            | -1               | 2                      | 153            | 77                 | 9                    | 1                   | 240                      | -285                        | -45                      |
| 2019-2020 | 0            | -3               | -3                     | 47             | 5                  | 9                    | 3                   | 64                       | -147                        | -83                      |
| Average   | 3            | -1               | 1                      | 180            | 75                 | 11                   | 3                   | 269                      | -217                        | 51                       |