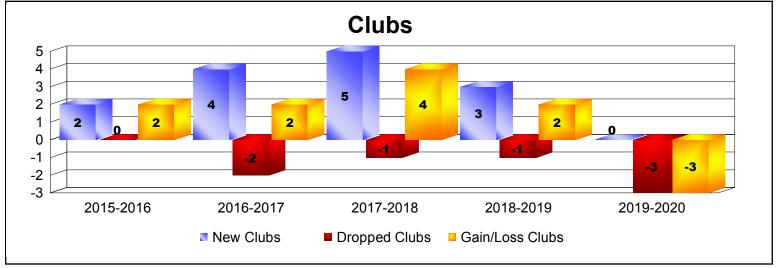

District 301 B2

As of December 2019 Cumulative

| Year      | New<br>Clubs | Dropped<br>Clubs | Gain/<br>Loss<br>Clubs | New<br>Members | Charter<br>Members | Reinstate<br>Members | Transfer<br>Members | Total<br>Member<br>Added | Total<br>Members<br>Dropped | Gain/<br>Loss<br>Members |
|-----------|--------------|------------------|------------------------|----------------|--------------------|----------------------|---------------------|--------------------------|-----------------------------|--------------------------|
| 2015-2016 | 2            | 0                | 2                      | 156            | 93                 | 8                    | 1                   | 258                      | -196                        | 62                       |
| 2016-2017 | 4            | -2               | 2                      | 227            | 81                 | 23                   | 2                   | 333                      | -249                        | 84                       |
| 2017-2018 | 5            | -1               | 4                      | 318            | 118                | 6                    | 6                   | 448                      | -210                        | 238                      |
| 2018-2019 | 3            | -1               | 2                      | 153            | 77                 | 9                    | 1                   | 240                      | -285                        | -45                      |
| 2019-2020 | 0            | -3               | -3                     | 47             | 5                  | 9                    | 3                   | 64                       | -147                        | -83                      |
| Average   | 3            | -1               | 1                      | 180            | 75                 | 11                   | 3                   | 269                      | -217                        | 51                       |